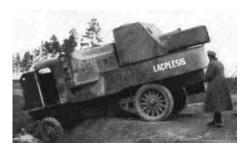

Armament is a long barrelled 40 mm gun.

LACPLESIS LACPLESIS

LACPLESIS 💌

Garford-Putilov

Overall color: dark green.
Place names on rear hull sides below the turret and on bonnet below driver's visor. Place the red/white squares on bonnet sides just before the doors.