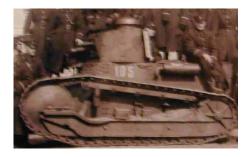

Latvia

105 105

Fiat 3000

Camo schedule: dark green, dark brown and light sand with thin black outlines.

Armament is short 37 mm gun, like Puteaux gun from the FT-17.

Vickers Carden Lloyd

Camo schedule: dark green, dark brown and light sand with thin black outlines. Place licence plates on the lower front and rear ends of the hull.