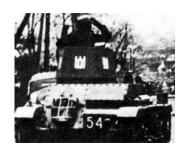

Latvia

105 105

Fiat 3000

Camo schedule: dark green, dark brown and light sand with thin black outlines.

Armament is short 37 mm gun, like Puteaux gun from the FT-17.

Vickers Carden Lloyd

Camo schedule: dark green, dark brown and light sand with thin black outlines. Place licence plates on the lower front and rear ends of the hull.