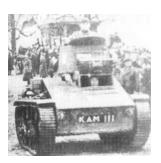

Armament is a long barrelled 40 mm gun.

LACPLESIS LACPLESIS

LACPLESIS 💌

Garford-Putilov

Overall color: dark green.
Place names on rear hull sides below the turret and on bonnet below driver's visor. Place the red/white squares on bonnet sides just before the doors.