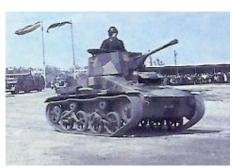

Latvia

105 105

Fiat 3000

Camo schedule: dark green, dark brown and light sand with thin black outlines.

Armament is short 37 mm gun, like Puteaux gun from the FT-17.

Vickers Carden Lloyd

Camo schedule: dark green, dark brown and light sand with thin black outlines. Place licence plates on the lower front and rear ends of the hull.

Armament is a long barrelled 40 mm gun.

LACPLESIS LACPLESIS

LACPLESIS 💌

Garford-Putilov

Overall color: dark green.
Place names on rear hull sides below the turret and on bonnet below driver's visor. Place the red/white squares on bonnet sides just before the doors.