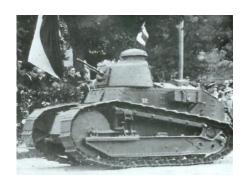

## 72010 - Baltic States 1918 - 1939

Vickers Carden Lloyd

Overall color: medium/dark brown (Humbrol 29)

E a

,,Kerstas" ,,Kerstas"

"Slibinas" "Slibinas"

Renault FT 17

Overall color: dark green (Humbrol 75 or 116) Place shields on both sides of driver's visor and nicknames on both sides of the hull below the turret. Armament is Maxim MG.