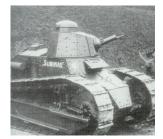

## 72010 - Baltic States 1918 - 1939

Vickers Carden Lloyd

Overall color: medium/dark brown (Humbrol 29)

E a

,,Kerstas" ,,Kerstas"

"Slibinas" "Slibinas"

Renault FT 17

Overall color: dark green (Humbrol 75 or 116) Place shields on both sides of driver's visor and nicknames on both sides of the hull below the turret. Armament is Maxim MG.